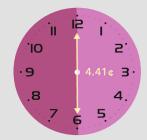

## **Rate Adjustment Summary**

**Effective October 1, 2020** 

| Rate Name: Time-of-Day (only available to those members transitioning from the Dual Fuel rate) |          |                                                                           |                                          |
|------------------------------------------------------------------------------------------------|----------|---------------------------------------------------------------------------|------------------------------------------|
| Facility Charge                                                                                |          | \$3.50 per month (second meter charge)                                    |                                          |
| Energy Charge                                                                                  | On-Peak  | \$0.258                                                                   | October 1 - January 31: 5:00 - 8:00 p.m. |
|                                                                                                |          |                                                                           | February 1 - April 30: 7:00 - 11:00 a.m. |
|                                                                                                |          |                                                                           | May 1 - September 30: 12:00 - 6:00 p.m.  |
|                                                                                                |          | All On-Peak periods are in effect Monday through Friday, except holidays. |                                          |
|                                                                                                | Mid-Peak | \$0.071                                                                   | All other hours                          |
|                                                                                                | Off-Peak | \$0.0441                                                                  | 12:00 - 6:00 a.m. all days               |

## **OFF-PEAK Period:**

All Days **12-6 A.M.** 