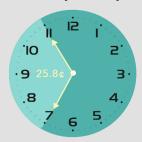

## **Rate Adjustment Summary**

**Effective October 1, 2020** 

| Rate Name: Time-of-Day (only available to those members transitioning from the Dual Fuel rate) |          |                                                                           |                                          |
|------------------------------------------------------------------------------------------------|----------|---------------------------------------------------------------------------|------------------------------------------|
| Facility Charge                                                                                |          | \$3.50 per month (second meter charge)                                    |                                          |
| Energy Charge                                                                                  | On-Peak  | \$0.258                                                                   | October 1 - January 31: 5:00 - 8:00 p.m. |
|                                                                                                |          |                                                                           | February 1 - April 30: 7:00 - 11:00 a.m. |
|                                                                                                |          |                                                                           | May 1 - September 30: 12:00 - 6:00 p.m.  |
|                                                                                                |          | All On-Peak periods are in effect Monday through Friday, except holidays. |                                          |
|                                                                                                | Mid-Peak | \$0.071                                                                   | All other hours                          |
|                                                                                                | Off-Peak | \$0.0441                                                                  | 12:00 - 6:00 a.m. all days               |

## **ON-PEAK Periods:**

All On-Peak periods are in effect Monday - Friday, Except holidays.

October 1 - January 31 5 - 8 P.M.

February 1 - April 30 **7 - 11 A.M.** 

May 1 - September 30 12 - 6 P.M.