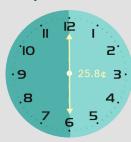

## **Rate Adjustment Summary**

**Effective October 1, 2020** 

| Rate Name: Time-of-Day (only available to those members transitioning from the Dual Fuel rate) |          |                                                                           |                                          |
|------------------------------------------------------------------------------------------------|----------|---------------------------------------------------------------------------|------------------------------------------|
| Facility Charge                                                                                |          | \$3.50 per month (second meter charge)                                    |                                          |
| Energy Charge                                                                                  | On-Peak  | \$0.258                                                                   | October 1 - January 31: 5:00 - 8:00 p.m. |
|                                                                                                |          |                                                                           | February 1 - April 30: 7:00 - 11:00 a.m. |
|                                                                                                |          |                                                                           | May 1 - September 30: 12:00 - 6:00 p.m.  |
|                                                                                                |          | All On-Peak periods are in effect Monday through Friday, except holidays. |                                          |
|                                                                                                | Mid-Peak | \$0.071                                                                   | All other hours                          |
|                                                                                                | Off-Peak | \$0.0441                                                                  | 12:00 - 6:00 a.m. all days               |

## **OFF-PEAK Period:**

All Days **12-6 A.M.** 