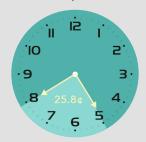

## **Rate Adjustment Summary**

**Effective October 1, 2020** 

| Rate Name: Time-of-Day (only available to those members transitioning from the Dual Fuel rate) |          |                                                                           |                                          |
|------------------------------------------------------------------------------------------------|----------|---------------------------------------------------------------------------|------------------------------------------|
| Facility Charge                                                                                |          | \$3.50 per month (second meter charge)                                    |                                          |
| Energy Charge                                                                                  | On-Peak  | \$0.258                                                                   | October 1 - January 31: 5:00 - 8:00 p.m. |
|                                                                                                |          |                                                                           | February 1 - April 30: 7:00 - 11:00 a.m. |
|                                                                                                |          |                                                                           | May 1 - September 30: 12:00 - 6:00 p.m.  |
|                                                                                                |          | All On-Peak periods are in effect Monday through Friday, except holidays. |                                          |
|                                                                                                | Mid-Peak | \$0.071                                                                   | All other hours                          |
|                                                                                                | Off-Peak | \$0.0441                                                                  | 12:00 - 6:00 a.m. all days               |

## **ON-PEAK Periods:**

All On-Peak periods are in effect Monday - Friday, Except holidays.

October 1 - January 31 5 - 8 P.M.

February 1 - April 30 **7 - 11 A.M.** 

May 1 - September 30 12 - 6 P.M.