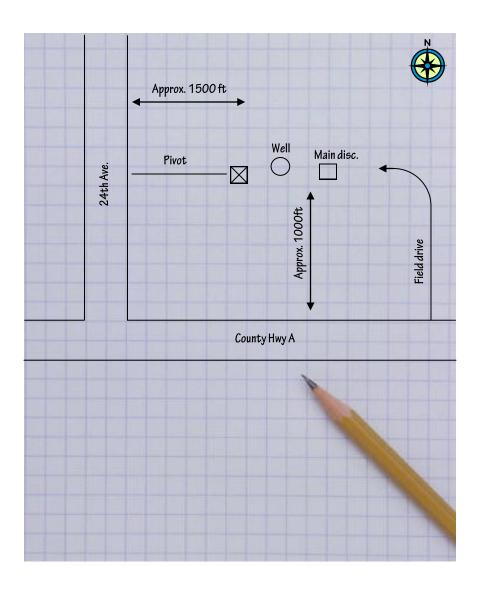

|  |  | SEE SAMPLE SITE PLAN SKETCH ON BACK<br>Reminder — a clear 10' path is required to install your electric service. |  |  |  |  |  |  |  |  |  |  |  |  |  |  |  |  |   |   |          |  |
|--|--|------------------------------------------------------------------------------------------------------------------|--|--|--|--|--|--|--|--|--|--|--|--|--|--|--|--|---|---|----------|--|
|  |  |                                                                                                                  |  |  |  |  |  |  |  |  |  |  |  |  |  |  |  |  |   | R |          |  |
|  |  |                                                                                                                  |  |  |  |  |  |  |  |  |  |  |  |  |  |  |  |  |   | L |          |  |
|  |  |                                                                                                                  |  |  |  |  |  |  |  |  |  |  |  |  |  |  |  |  | 7 |   | <b>1</b> |  |
|  |  |                                                                                                                  |  |  |  |  |  |  |  |  |  |  |  |  |  |  |  |  | • |   |          |  |
|  |  |                                                                                                                  |  |  |  |  |  |  |  |  |  |  |  |  |  |  |  |  |   | 1 |          |  |
|  |  |                                                                                                                  |  |  |  |  |  |  |  |  |  |  |  |  |  |  |  |  |   |   |          |  |
|  |  |                                                                                                                  |  |  |  |  |  |  |  |  |  |  |  |  |  |  |  |  |   |   |          |  |
|  |  |                                                                                                                  |  |  |  |  |  |  |  |  |  |  |  |  |  |  |  |  |   |   |          |  |
|  |  |                                                                                                                  |  |  |  |  |  |  |  |  |  |  |  |  |  |  |  |  |   |   |          |  |
|  |  |                                                                                                                  |  |  |  |  |  |  |  |  |  |  |  |  |  |  |  |  |   |   |          |  |
|  |  |                                                                                                                  |  |  |  |  |  |  |  |  |  |  |  |  |  |  |  |  |   |   |          |  |
|  |  |                                                                                                                  |  |  |  |  |  |  |  |  |  |  |  |  |  |  |  |  |   |   |          |  |
|  |  |                                                                                                                  |  |  |  |  |  |  |  |  |  |  |  |  |  |  |  |  |   |   |          |  |
|  |  |                                                                                                                  |  |  |  |  |  |  |  |  |  |  |  |  |  |  |  |  |   |   |          |  |
|  |  |                                                                                                                  |  |  |  |  |  |  |  |  |  |  |  |  |  |  |  |  |   |   |          |  |
|  |  |                                                                                                                  |  |  |  |  |  |  |  |  |  |  |  |  |  |  |  |  |   |   |          |  |
|  |  |                                                                                                                  |  |  |  |  |  |  |  |  |  |  |  |  |  |  |  |  |   |   |          |  |
|  |  |                                                                                                                  |  |  |  |  |  |  |  |  |  |  |  |  |  |  |  |  |   |   |          |  |
|  |  |                                                                                                                  |  |  |  |  |  |  |  |  |  |  |  |  |  |  |  |  |   |   |          |  |
|  |  |                                                                                                                  |  |  |  |  |  |  |  |  |  |  |  |  |  |  |  |  |   |   |          |  |
|  |  |                                                                                                                  |  |  |  |  |  |  |  |  |  |  |  |  |  |  |  |  |   |   |          |  |
|  |  |                                                                                                                  |  |  |  |  |  |  |  |  |  |  |  |  |  |  |  |  |   |   |          |  |
|  |  |                                                                                                                  |  |  |  |  |  |  |  |  |  |  |  |  |  |  |  |  |   |   |          |  |
|  |  |                                                                                                                  |  |  |  |  |  |  |  |  |  |  |  |  |  |  |  |  |   |   |          |  |
|  |  |                                                                                                                  |  |  |  |  |  |  |  |  |  |  |  |  |  |  |  |  |   |   |          |  |
|  |  |                                                                                                                  |  |  |  |  |  |  |  |  |  |  |  |  |  |  |  |  |   |   |          |  |
|  |  |                                                                                                                  |  |  |  |  |  |  |  |  |  |  |  |  |  |  |  |  |   |   |          |  |
|  |  |                                                                                                                  |  |  |  |  |  |  |  |  |  |  |  |  |  |  |  |  |   |   |          |  |
|  |  |                                                                                                                  |  |  |  |  |  |  |  |  |  |  |  |  |  |  |  |  |   |   |          |  |
|  |  |                                                                                                                  |  |  |  |  |  |  |  |  |  |  |  |  |  |  |  |  |   |   |          |  |
|  |  |                                                                                                                  |  |  |  |  |  |  |  |  |  |  |  |  |  |  |  |  |   |   |          |  |
|  |  |                                                                                                                  |  |  |  |  |  |  |  |  |  |  |  |  |  |  |  |  |   |   |          |  |
|  |  |                                                                                                                  |  |  |  |  |  |  |  |  |  |  |  |  |  |  |  |  |   |   |          |  |
|  |  |                                                                                                                  |  |  |  |  |  |  |  |  |  |  |  |  |  |  |  |  |   |   |          |  |
|  |  |                                                                                                                  |  |  |  |  |  |  |  |  |  |  |  |  |  |  |  |  |   |   |          |  |
|  |  |                                                                                                                  |  |  |  |  |  |  |  |  |  |  |  |  |  |  |  |  |   |   |          |  |
|  |  |                                                                                                                  |  |  |  |  |  |  |  |  |  |  |  |  |  |  |  |  |   |   |          |  |
|  |  |                                                                                                                  |  |  |  |  |  |  |  |  |  |  |  |  |  |  |  |  |   |   |          |  |
|  |  |                                                                                                                  |  |  |  |  |  |  |  |  |  |  |  |  |  |  |  |  |   |   |          |  |

## SAMPLE SKETCH OF SITE PLAN

Complete your sketch on reverse side

Reminder — a clear 10 ft. path is required to install your electric service.